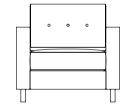

**4 SEATER SOFA** H850mm W2400mm D900mm

**3 SEATER SOFA** H850mm W2100mm D900mm

**2 SEATER SOFA** H850mm W1800mm D900mm

**ARMCHAIR** H850mm W900mm D900mm

**FOOTSTOOL** H430mm W900mm D900mm

HANDMADE IN BRITAIN