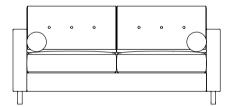

## New Jersey

Simplicity in design coupled with quality and total comfort make the New Jersey a firm favourite. The design can be an inconspicuous addition or a real show stopper with a simple switch of fabric.

## **TECHNICAL INFORMATION**

- Sleek detachable sled legs
- Top stitch detail to arms, cushions, and backs
- · 2 top stitched bolster cushions
- · Reversible seat and back cushions

**4 SEATER SOFA** H850mm W2400mm D900mm

**3 SEATER SOFA** H850mm W2100mm D900mm

**2 SEATER SOFA** H850mm W1800mm D900mm

**ARMCHAIR** H850mm W900mm D900mm

**FOOTSTOOL** H430mm W900mm D900mm

HANDMADE IN BRITAIN