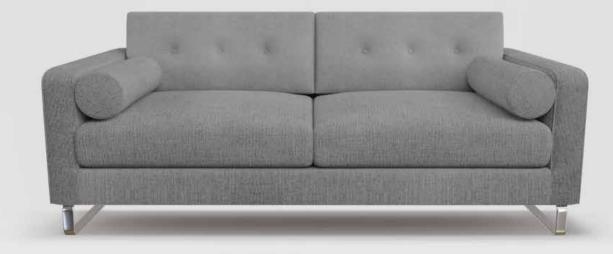

## New Jersey

Simplicity in design coupled with quality and total comfort make the New Jersey a firm favourite. The design can be an inconspicuous addition or a real show stopper with a simple switch of fabric.

## **TECHNICAL INFORMATION**

- Sleek detachable sled legs
- Top stitch detail to arms, cushions, and backs
- · 2 top stitched bolster cushions
- · Reversible seat and back cushions