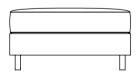

**4 SEATER SOFA** H850mm W2400mm D900mm

**3 SEATER SOFA** H850mm W2100mm D900mm

**2 SEATER SOFA** H850mm W1800mm D900mm

**ARMCHAIR** H850mm W900mm D900mm

**FOOTSTOOL** H430mm W900mm D900mm

HANDMADE IN BRITAIN